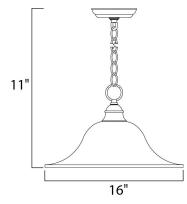

MEASUREMENTS

DIMENSION : 1 HANGING WEIGHT : 4 LAMPING INPUT VOLTAGE : 120V BULB : 1 x 6 BULB INCLUDED : (Not DIMMABLE : Yes

: 16" L x 16" W x 11" H : 4.95 lb

TAGE : 120V : 1 x 60W Incandescent E26 Medium , 60W Total UDED : (Not Included) : Yes